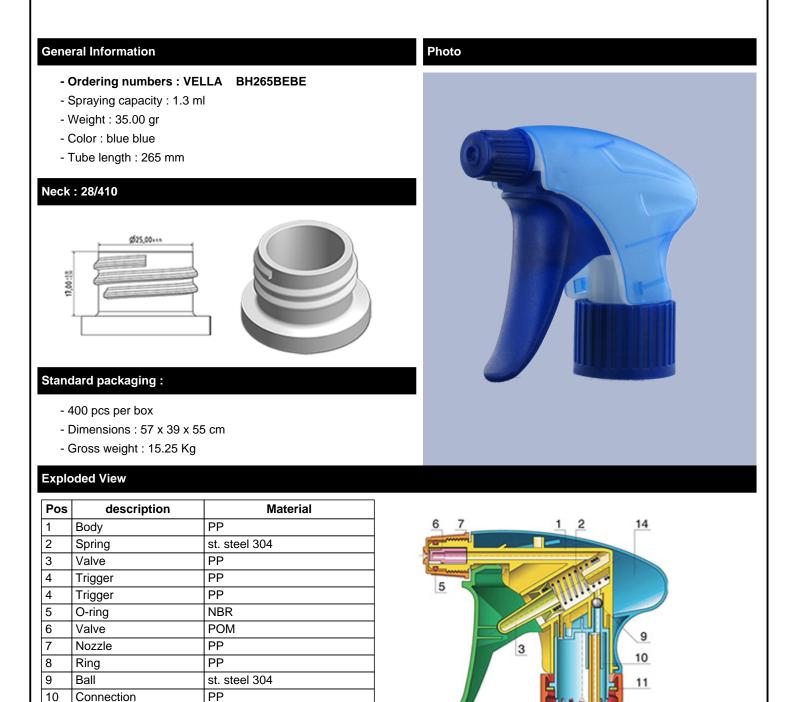

## Datasheet VELLA BH265BEBE

The Vella trigger-sprayer is a versatile, robust, all-purpose sprayer with a 1.3 ml output.

The Vella sprayer is designed with user comfort in mind, with a rounded, ergonomic body style and a wide trigger shape. The trigger has a textured surface to help grip with wet or gloved hands.

With its solid construction, the Vella is suitable for a wide range of uses including consumer and professional products, janitorial spraying and home and garden use. It is a « shipper » sprayer, suitable for fitting onto full bottles of product. The nozzle is fully adjustable from a fine mist to a direct jet. A diptube filter is fitted as standard.

A foamer nozzle is also available.

Seal

Tube

Filter

Body

11

12

13

14

PP/EPE

PE

PP

PP

12

13